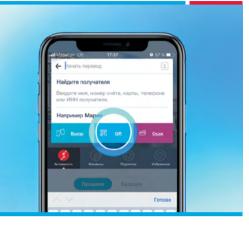

## МОБИЛЬНОЕ ПРИЛОЖЕНИЕ БАНКА «САНКТ-ПЕТЕРБУРГ»

#### МОБИЛЬНОЕ ПРИЛОЖЕНИЕ БАНК в вашем смартфоне

Совершайте переводы, оплачивайте счета, открывайте вклады и оформляйте кредиты без визита в офис 24/7

#### Удобно

- доступ из любой точки мира
- уведомления о штрафах, налогах и предстоящих платежах

# • мгновенные переводы

- мі новенные переводы
  в 1 клик
- кнопки быстродействия для основных операций

### Скачайте мобильное приложение BSPB Mobile

#### Выгодно

- оплата счетов и переводы внутри банка – без комиссии
- специальные предложения по вкладам и кредитам

#### Безопасно

- защищенный вход в систему
- блокировка утерянной карты
  в 1 клик