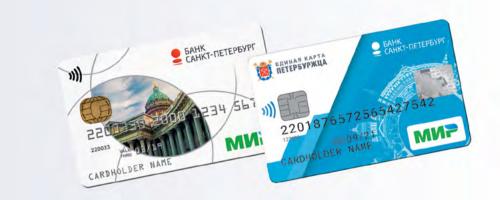

# Единая карта петербуржца ОБЪЕЛИНЯЯ ΓΟΡΟΔ

единая карта ПЕТЕРБУРЖЦА

)))

2200330772565427542

БАНК
 САНКТ-ПЕТЕРБУРГ

МИР

YALID 09/21 CARDHOLDER NAME

### СРАВНЕНИЕ КАРТ «МИР ЗАРПЛАТНАЯ» И «МИР ЕКП»

| Параметр                                | Карта «Мир зарплатная» | Карта «Мир ЕКП»                                                                 |
|-----------------------------------------|------------------------|---------------------------------------------------------------------------------|
| Бонусы ЯРКО                             | 0.5% от суммы покупки  | от 0.5% до 5%<br>от суммы покупки                                               |
| Участие в программе<br>Привет, «Мир»!   | да                     | да                                                                              |
| Скидки у партнеров ЕКП                  | нет                    | есть (до 50%)                                                                   |
| Транспортное приложение                 | нет                    | есть                                                                            |
| Возможность записи КЭП                  | нет                    | есть                                                                            |
| Стоимость обслуживания                  | бесплатно              | бесплатно                                                                       |
| Стоимость перевыпуска в случае<br>утери | 250 рублей             | бесплатно                                                                       |
| Пакет документов для<br>оформления      | паспорт                | паспорт, ОМС, СНИЛС                                                             |
| Дополнительные данные на карте          | нет                    | фото держателя кар-<br>ты, номер ОМС, СНИЛС,<br>идентификационное<br>приложение |