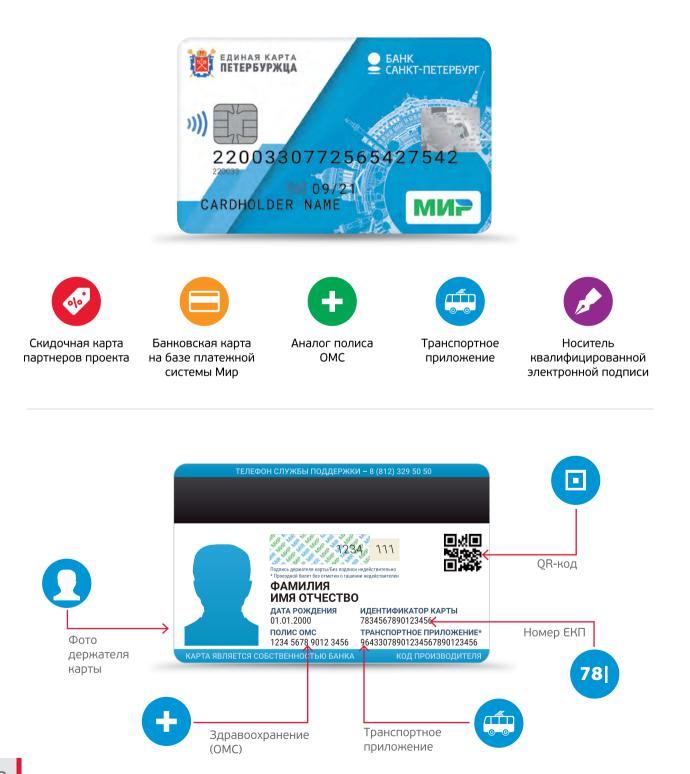

ИТЕТНЫЙ ПРОЕКТ ПРАВИТЕЛЬСТВА И **ΕΑΗΚΑ «CAHKT-ΠΕΤΕΡΕΥΡΓ»**

#### Цель проекта:

повышение доступности и прозрачности социальных услуг за счет надежного и современного электронного инструмента





#### Город

- Прозрачный учет мер социальной поддержки
- Повышение качества социальных услуг
- Продвижение современных и высокотехнологичных сервисов
- Лояльность горожан и имидж современного города

#### Горожане

- Единая карта для всех потребностей
- Получение любых социальных выплат
- Скидки в торговых сетях до 50%
- Доступ ко всему спектру электронных государственных услуг

#### Банки

- Банк «Санкт-Петербург» эмитент ЕКП
- Карта выпускается и сопровождается бесплатно
- Широкая аудитория клиентов (карта может быть выдана любому гражданину РФ)

### ЕДИНАЯ КАРТА ПЕТЕРБУРЖЦА: СВЕДЕНИЯ О КАРТЕ



### ЗАКАЗ ЕКП



### ПРОГРАММЫ ЛОЯЛЬНОСТИ НА БАНКОВСКОЙ КАРТЕ

Банковская карта с программами лояльности от Банка «Санкт-Петербург» и НСПК «Мир»

Выпуск и обслуживание карты БЕСПЛАТНО



### Платить ЕКП – выгодно



Начисление до 15% бонусов у партнеров Ярко

Cash back от платежной системы «Мир» при регистрации на privetmir.ru



| Сумма покупок<br>в предыдущем месяце                     | Бонусы за покупки в следующем месяце      |              |  |
|----------------------------------------------------------|-------------------------------------------|--------------|--|
|                                                          | АЗС, парковки, мойки,<br>рестораны и кафе | Иные покупки |  |
| Оборот до 15 000 рублей<br>в предыдущем месяце           | 1%